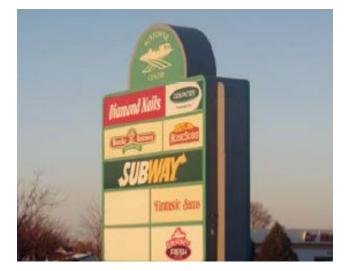

## FOR LEASE

LOWE'S

STORES

PRO EVERY SEA

HWY 21 CORRIDOR 2265-2295 Westowne Ave Oshkosh, WI 54904

Newer small shop center located adjacent to Menards. Cotenants include Subway, Rocky Rococo, Berry Fresh and more. Plenty of parking and monument signage available. Spaces in good gondition for possible "as-is" occupancy. Perfect for retail or small office users.